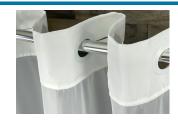

#### Construction:

> Hang2it Tear Drop Style Buckles, US Patent #D859,964, total of 10 each color white spaced precisely in upper portion of heading to allow proper balance for the shower curtain to move across the shower bar with little to no friction when opening and closing the curtain for use.

### Installation:

► Buckle openings must face the inside of the tub for proper hanging