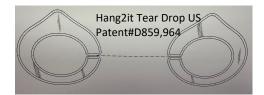

#### Construction:

> Hang2it Tear Drop Style Buckles, US Patent #D859,964, total of 10 each color white spaced precisely in upper portion of heading to allow proper balance for the shower curtain to move across the shower bar with little to no friction when opening and closing the curtain for use.