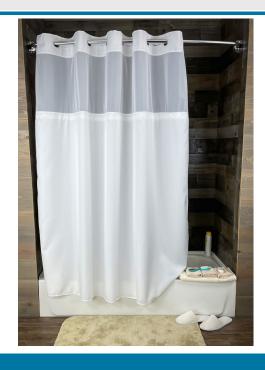

# HANG2IT DUO 72"WIDE X 74" LONG WHITE LT VIEW WINDOW AND SNAP LINER

#### Construction:

> Hang2it Tear Drop Style Buckles, US Patent #D859,964, total of 10 each color white spaced precisely in upper portion of heading to allow proper balance for the shower curtain to move across the shower bar with little to no friction when opening and closing the curtain for use.

> Front and back body material below window approximately 54" long 100% polyester, 300 denier heavy, treated with water repellency, specifically for shower curtain use in color white back material liner will have one magnet in each corner.

Light view window is approximately 15" in length from bottom of header, 100% polyester knit treated with water repellency in color white

Plastic nylon snaps, total of 12 each to assure liner holds and lays flat across the back of the curtain, easy to snap away to remove and wash

## Operation:

>Shower curtain to hang onto a shower rod by its custom hang2it header

### Installation:

► Buckle openings must face the inside of the tub for proper hanging