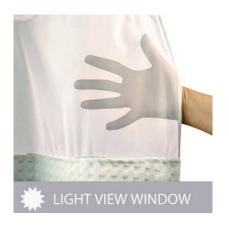

Light view window is approximately 15" in length from bottom of header, 100% polyester knit treated with water repellency in color white

Plastic nylon snaps, total of 12 each to assure liner holds and lays flat across the back of the curtain, easy to snap away to remove and wash