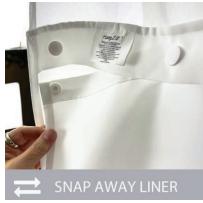

Light view window is approximately 15" in length from bottom of header, 100% polyester knit treated with water repellency in color white

Plastic nylon snaps, total of 12 each to assure liner holds and lays flat across the back of the curtain, easy to snap away to remove and wash