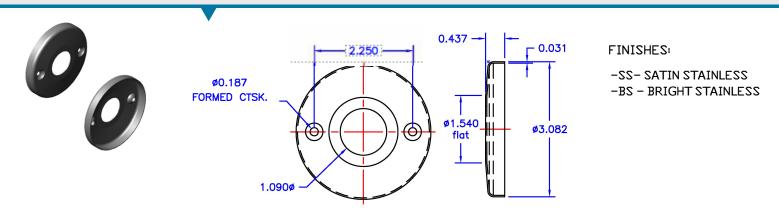

### Construction:

FLANGE: .031 THICK TYPE 304 STAINLESS STEEL FORMED ONE PC, WITH (2) 3/16" MTG. HOLES FORMED CTSK. FDR #10 OVAL HEAD SCREW

### Guide Specification:

HOLDS A 1 " SHOWER ROD. TYPE 304 STAINLESS STEEL EXPOSED MOUNT SHOWER ROD FLANGE, INCLUDES ONE PAIR.

| Product ID | Color                                |
|------------|--------------------------------------|
| FLANGES-BS | Bright Stainless Steel Sold in Pairs |
| FLANGES-SS | Satin Stainless Steel Sold in Pairs  |