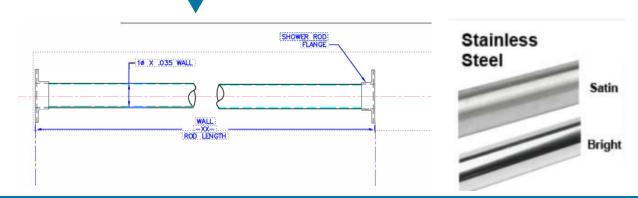

### Construction:

TYPE 304 STAINLESS STEEL TUBE, 1" X .035 WALL (20 GAUGE) CUT TO DESIRED LENGTH

### Guide Specification:

TYPE 304 STAINLESS STEEL 1" X .035 WALL (20 GAUGE)

| Size     | Case Pack                        | Color                                              |
|----------|----------------------------------|----------------------------------------------------|
| 36"Width | 20 each                          | Bright Stainless Steel                             |
| 36"Width | 20 each                          | Satin Stainless Steel                              |
| 60"Width | 10 each                          | Bright Stainless Steel                             |
| 60"Width | 10 each                          | Satin Stainless Steel                              |
|          | 36"Width<br>36"Width<br>60"Width | 36"Width 20 each 36"Width 20 each 60"Width 10 each |

| Product ID | Size     | Case Pack | Color                  |
|------------|----------|-----------|------------------------|
| CR570-72   | 72"Width | 10 each   | Bright Stainless Steel |
| CR570-72SS | 72"Width | 10 each   | Satin Stainless Steel  |
| CR570-84   | 84"Width | 10 each   | Bright Stainless Steel |
| CR570-84SS | 84"Width | 10 each   | Satin Stainless Steel  |